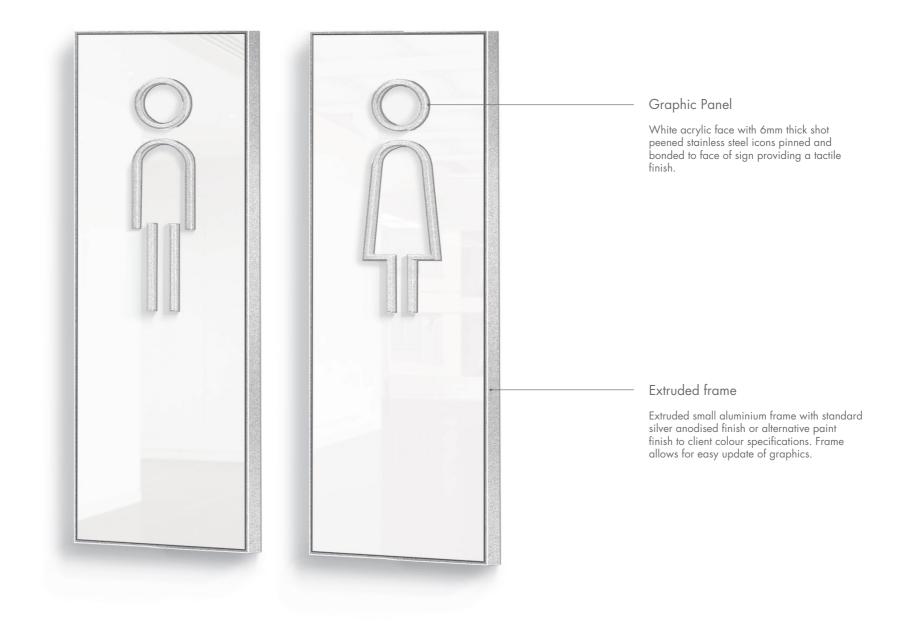

# eva - endpoint

White acrylic panel with 6mm thick 304 grade stainless steel relief icons, pinned and bonded to sign face. Stainless steel icons have shot peened finish applied.

example family

**fw.d** sign solutions