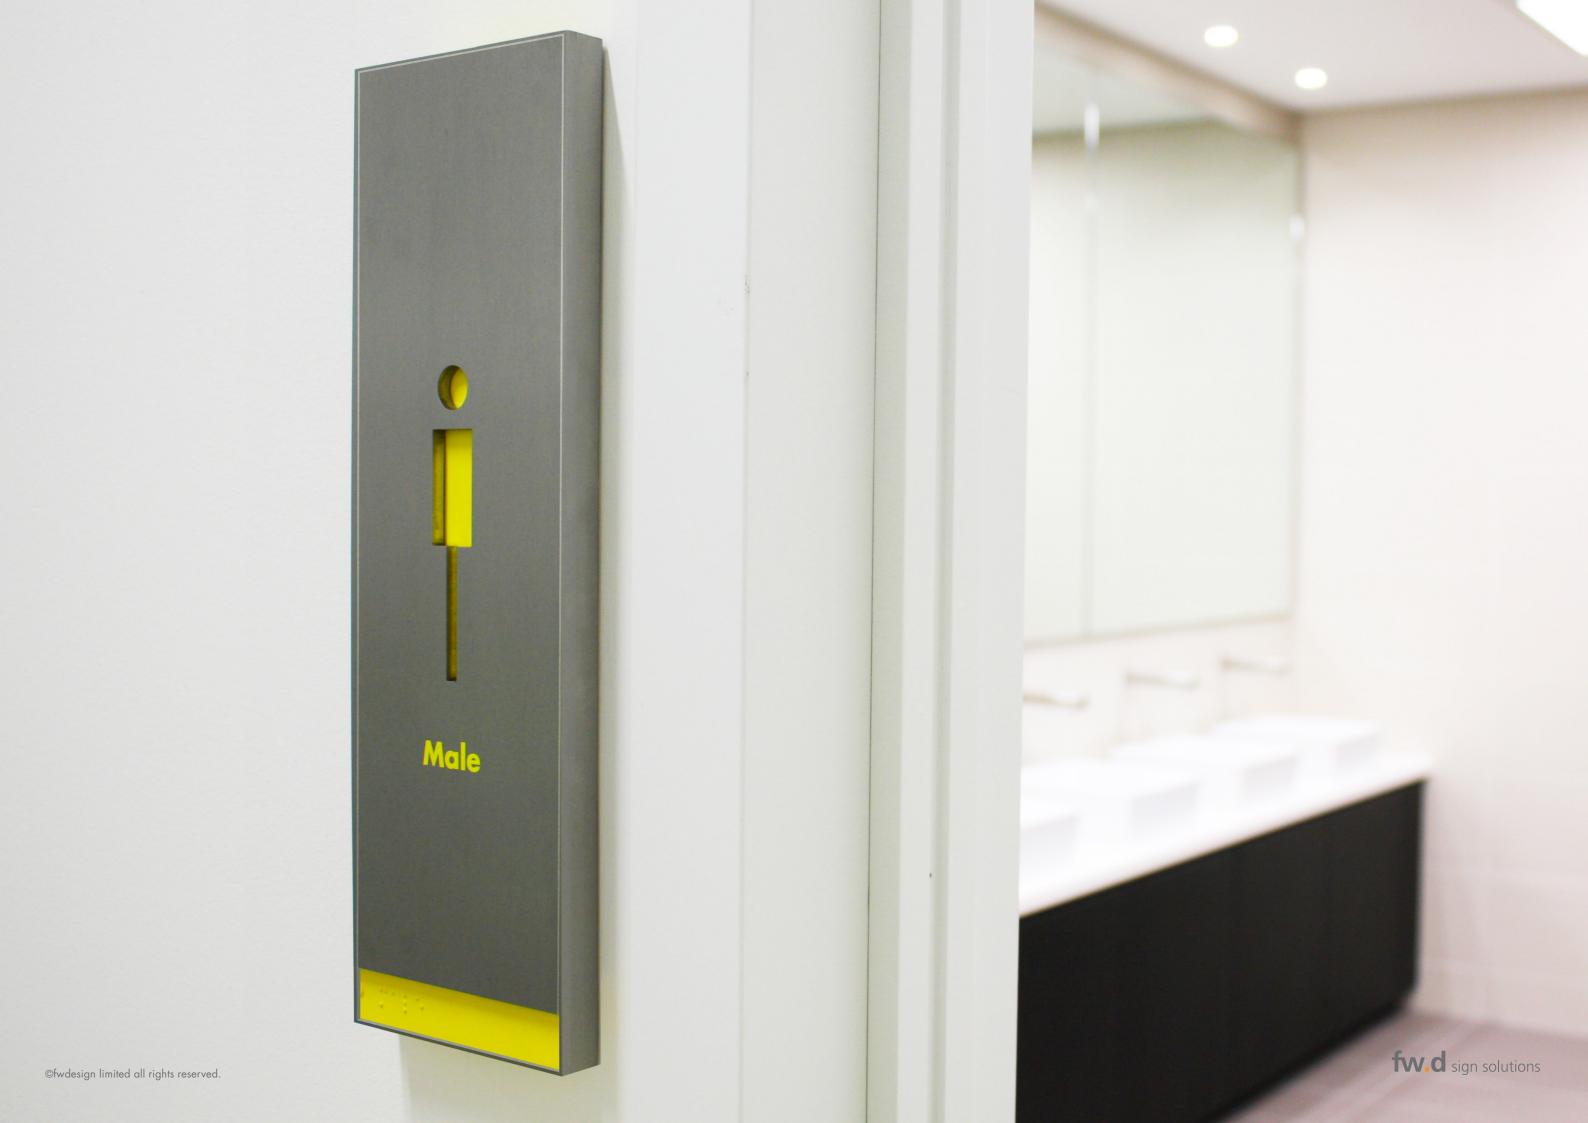

### eva - level id

Aluminium graphic panel in semi gloss polyester powder coat finish. Graphics face applied vinyl or silk screened to surface. Sign finished in a clear polyurethane lacquer to protect graphics. Braille pinned to face.