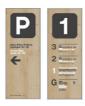

### eva - level id

Aluminium graphic panel in semi gloss polyester powder coat finish. Graphics face applied vinyl or silk screened to surface. Sign finished in a clear polyurethane lacquer to protect graphics. Braille pinned to face.