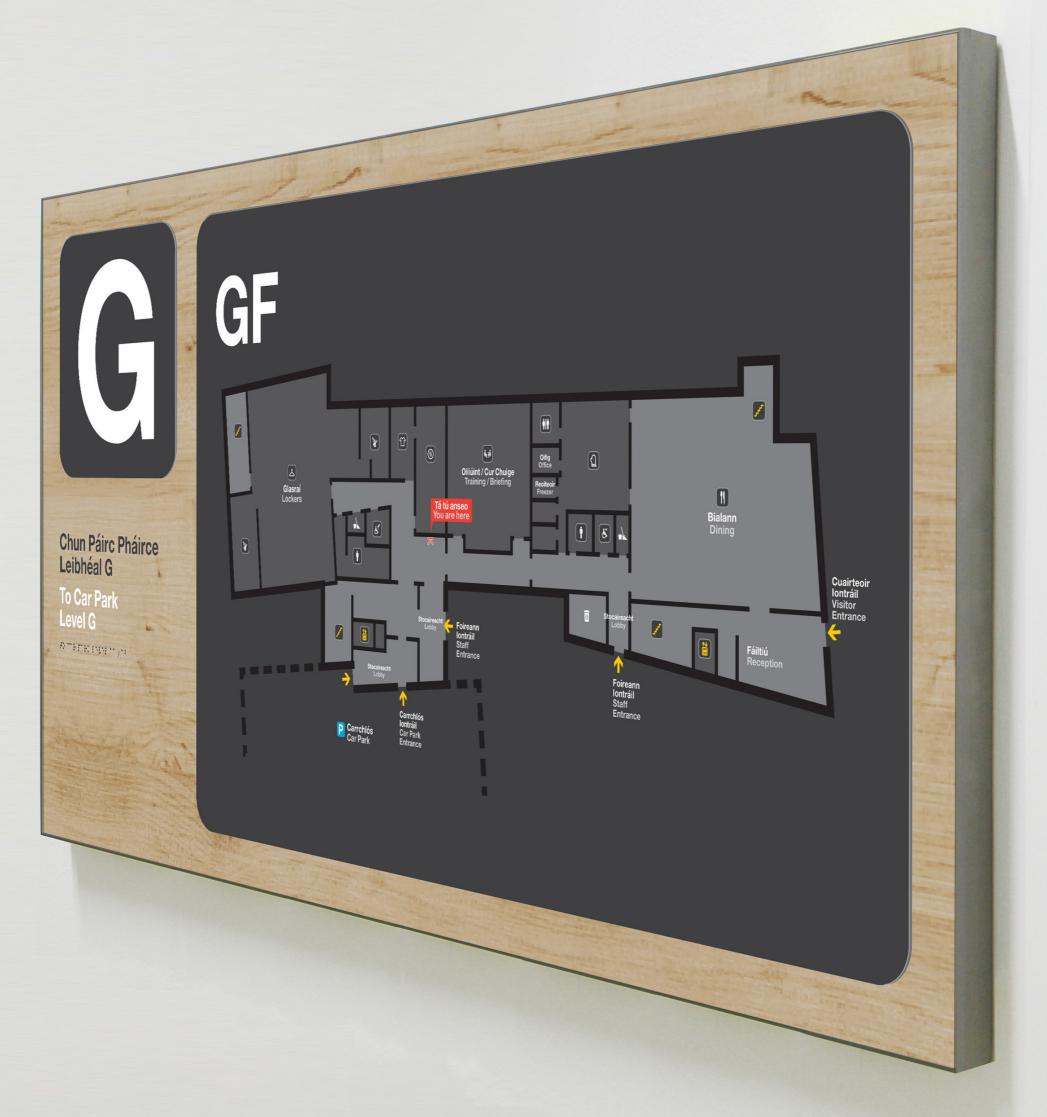

## eva - floor plan

Graphic Panel

Timber veneer applied to solid backing panel. Graphics are silk screened to face with pinned braille.

Cherry veneer bonded to rigid backing panel. Graphic text silk screened to timber veneer. Braille pinned to surface. Level ID and floor plan panels in 3mm painted aluminium fixed proud of backing surface to create prominence.

Building floor plan and level ID are silk screened to aluminium panels, pinned and bolted through the rear surface allowing for replacement of graphic content if required.

Surface mounted panels