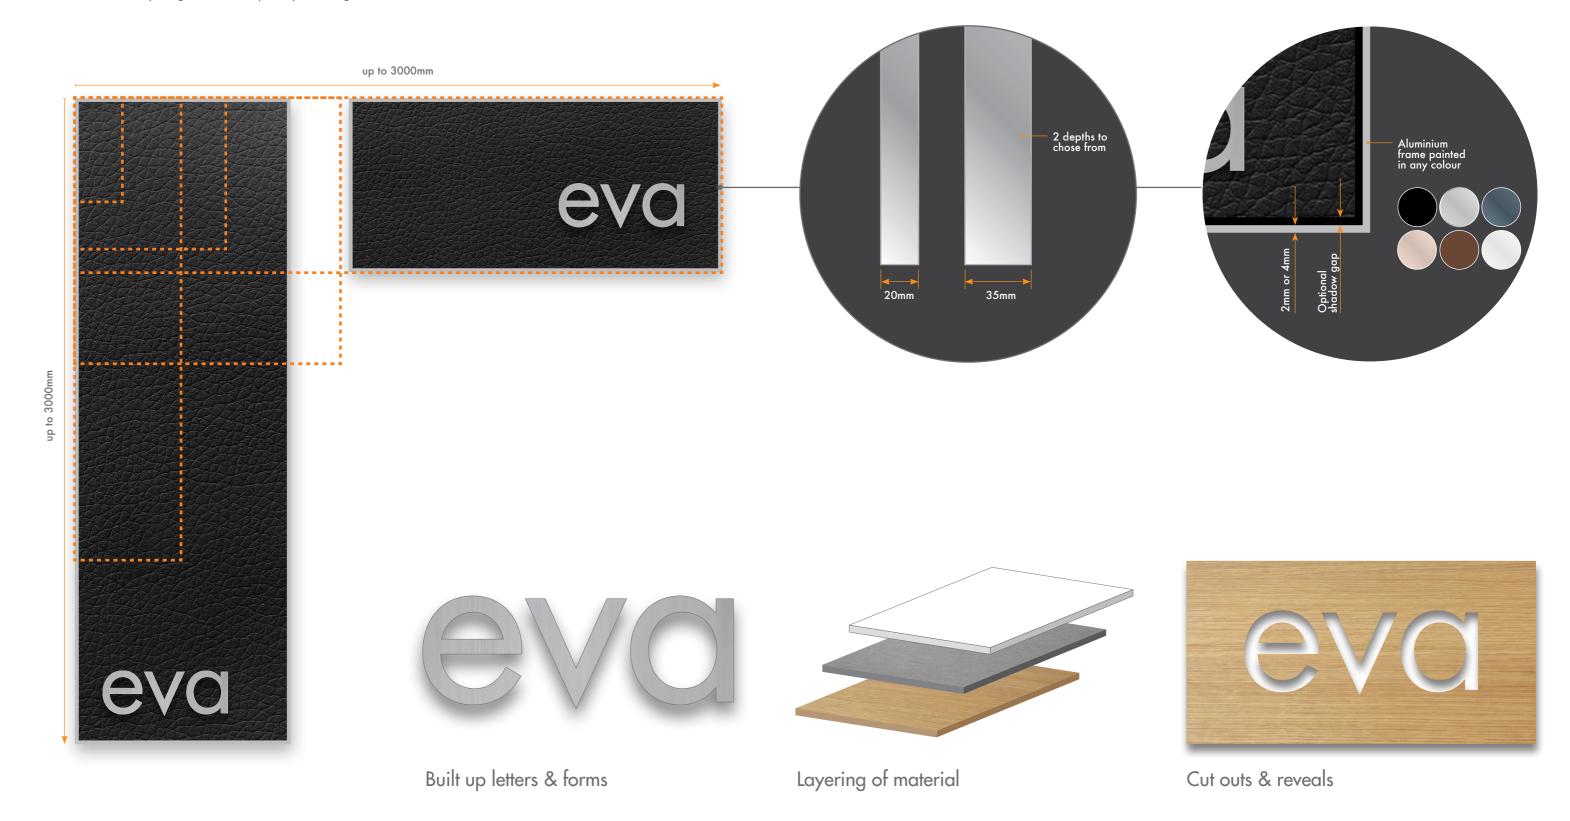

# versatile size, colour & material specifications

Any sign dimension and proportion up to 3 meters in length (2 depths to chose from) Material finish, layering, cut outs, express your imagination.

# versatile material specifications

Fabric

Leather

Glass with rear applied graphics

Vitreous enamel

Laser etched glass

Screen printed graphics

Etched & paint in filled stainless steel

Stone

Perforated

Acrylic with cutout

Solid surface composite