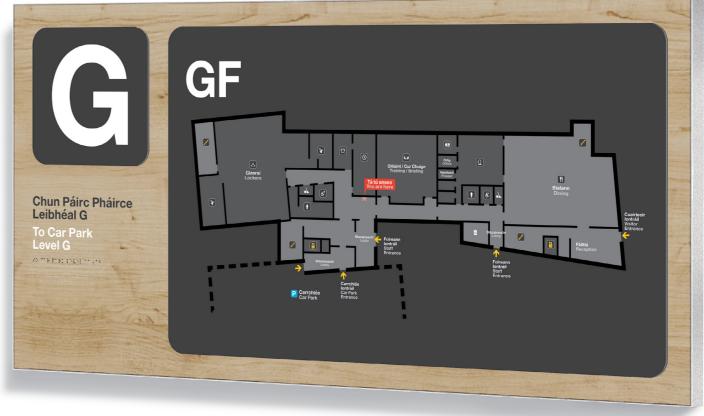

## eva - floor plan

Graphic Panel

Timber veneer applied to solid backing panel. Graphics are silk screened to face with pinned braille.

Cherry veneer bonded to rigid backing panel. Graphic text silk screened to timber veneer. Braille pinned to surface. Level ID and floor plan panels in 3mm painted aluminium fixed proud of backing surface to create prominence.

Building floor plan and level ID are silk screened to aluminium panels, pinned and bolted through the rear surface allowing for replacement of graphic content if required.

Surface mounted panels