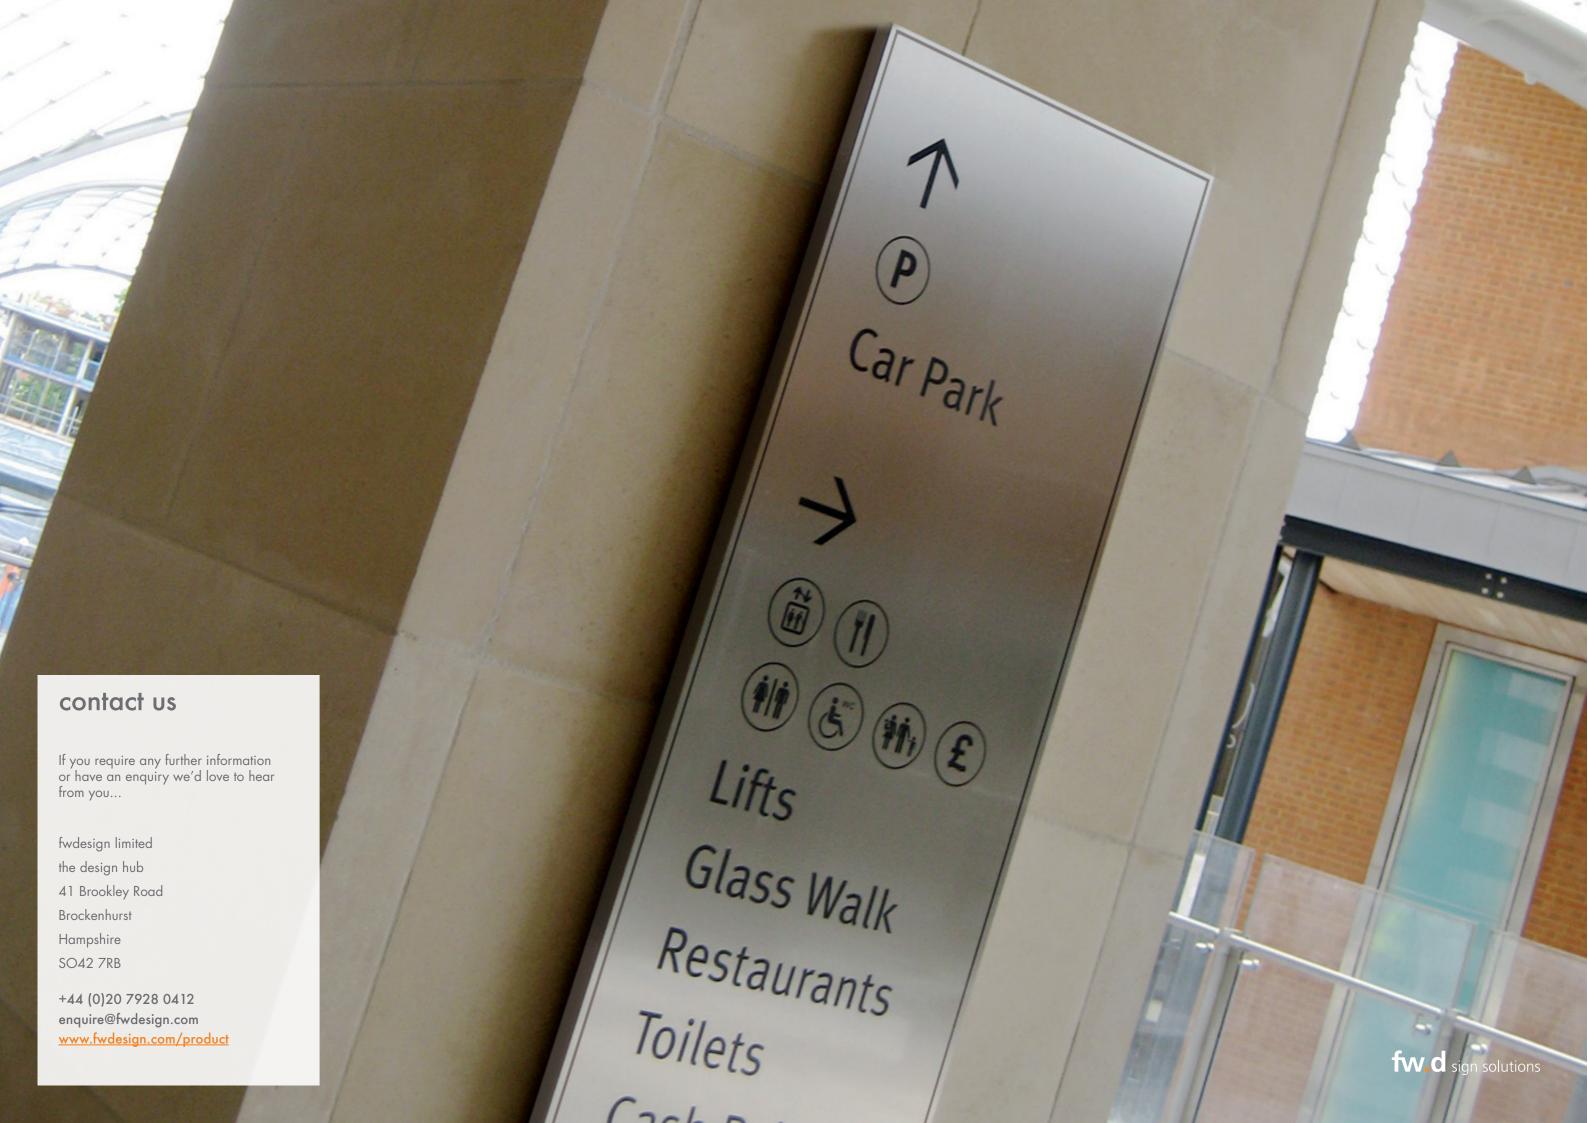

# let eva express your creative flair

View your signage as an expression of your brand and identity. Let Eva help deliver your bespoke information graphics and seamlessly integrate your internal signage with your interior design style.

Designed to support your attention to detail and need for a bespoke design solution, Eva offers flexibility in panel size and an infinite range of graphic panel materials, finishes and application of your graphic design aspirations.

Eva will also help you maintain information accuracy and allow quick and easy replacement of outdated information panels when required.

www.fwdesign.com