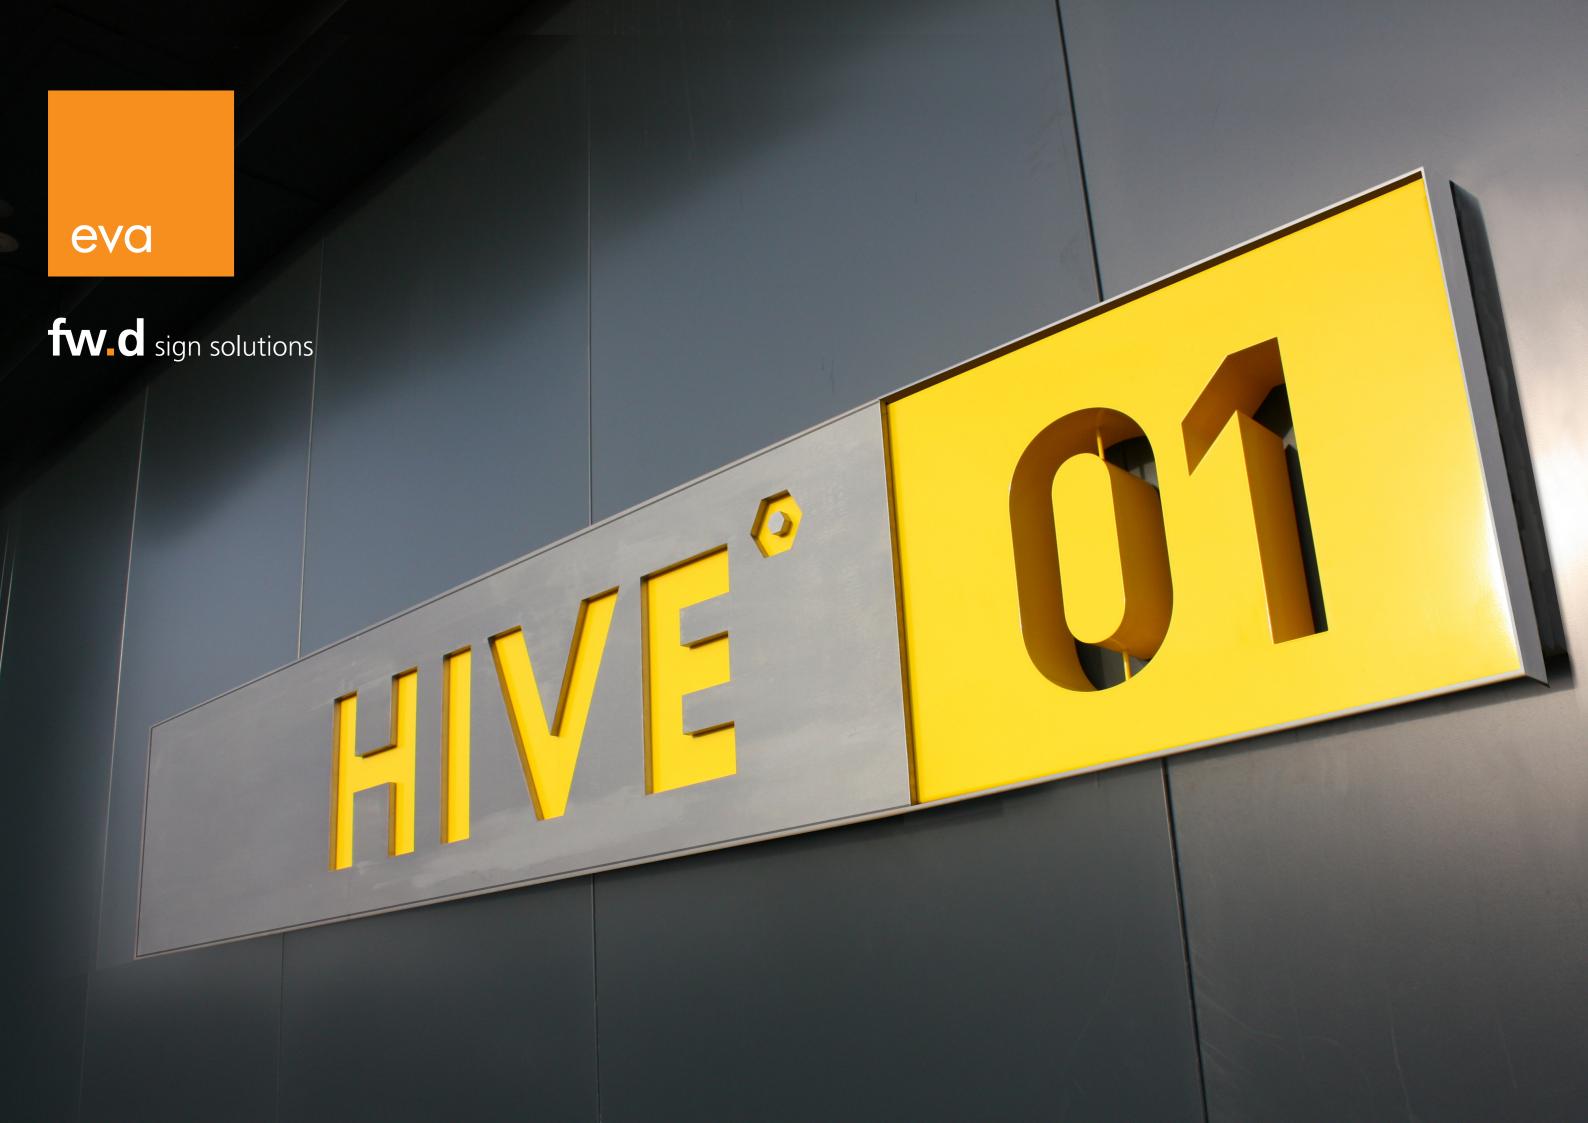

## eva - destination sign

Solid core yellow acrylic with cut outs exposing wall finish to rear of sign. Brushed stainless steel overlay with cut outs to expose solid core acrylic behind.

### Graphic Panel

Solid core acrylic in eye catching yellow with cut outs exposing wall finish behind. Brushed stainless steel cover place overlaid with cut outs exposing yellow solid core.

#### Extruded Frame

Extruded large aluminium frame with standard silver anodised finish or alternative paint finish to client colour specifications. Frame allows for easy update of graphics.

example family