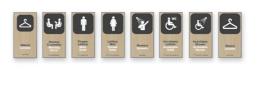

# eva - endpoint

White acrylic panel with 6mm thick 304 grade stainless steel relief icons, pinned and bonded to sign face. Stainless steel icons have shot peened finish applied.

example family

**fw.d** sign solutions