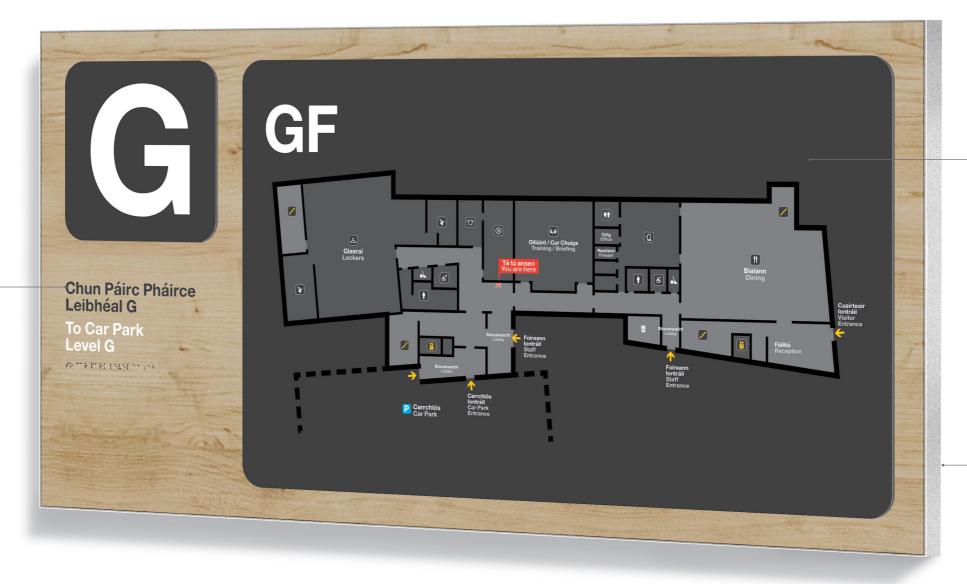

## eva - floor plan

Graphic Panel

Timber veneer applied to solid backing panel. Graphics are silk screened to face with pinned braille.

Cherry veneer bonded to rigid backing panel. Graphic text silk screened to timber veneer. Braille pinned to surface. Level ID and floor plan panels in 3mm painted aluminium fixed proud of backing surface to create prominence.

Building floor plan and level ID are silk screened to aluminium panels, pinned and bolted through the rear surface allowing for replacement of graphic content if required.

Surface mounted panels