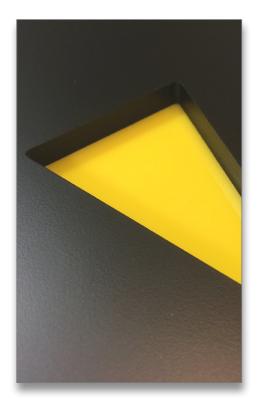

## eva - destination sign

Solid core yellow acrylic with cut outs exposing wall finish to rear of sign. Brushed stainless steel overlay with cut outs to expose solid core acrylic behind.

### Graphic Panel

Solid core acrylic in eye catching yellow with cut outs exposing wall finish behind. Brushed stainless steel cover place overlaid with cut outs exposing yellow solid core.