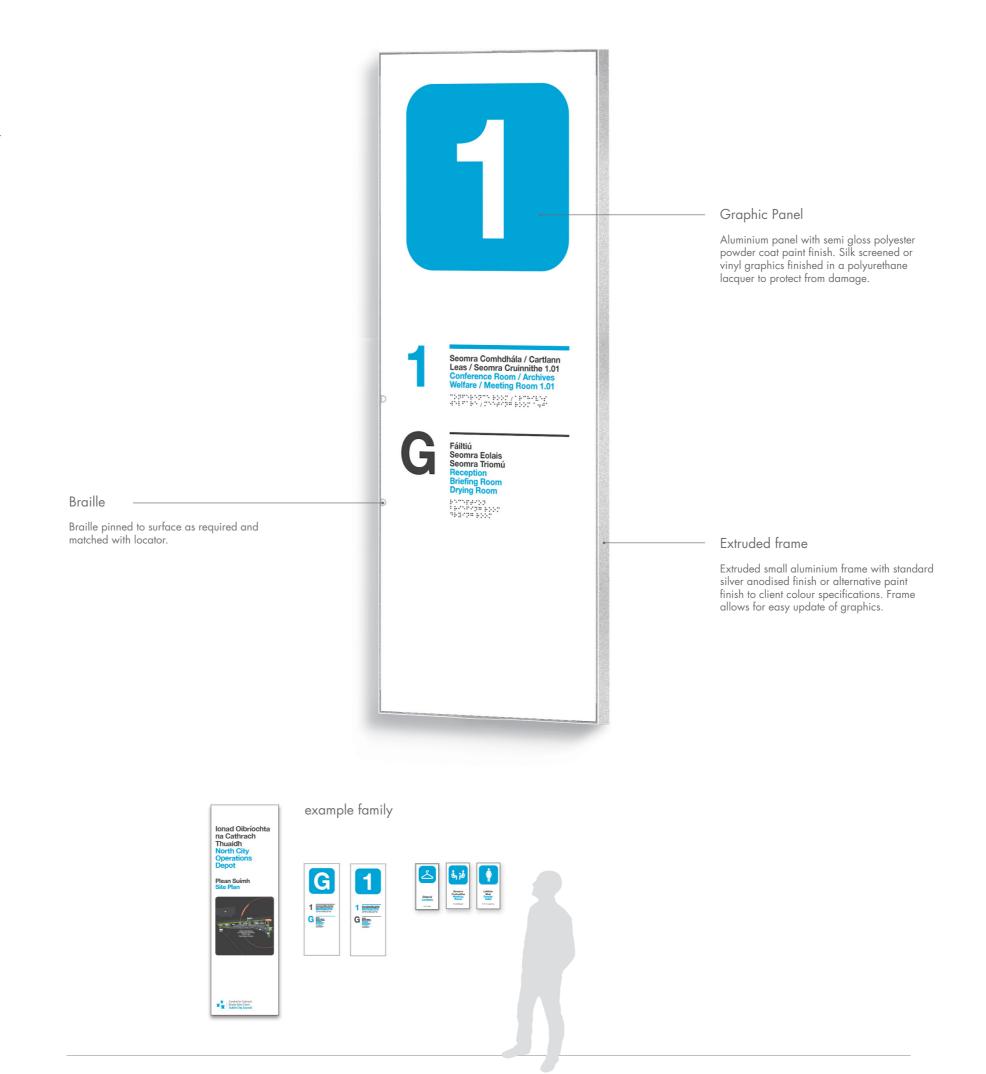

### eva - level id

Aluminium graphic panel in semi gloss polyester powder coat finish. Graphics face applied vinyl or silk screened to surface. Sign finished in a clear polyurethane lacquer to protect graphics. Braille pinned to face.

## eva - floor plan

Graphic Panel

Timber veneer applied to solid backing panel. Graphics are silk screened to face with pinned braille.

Cherry veneer bonded to rigid backing panel. Graphic text silk screened to timber veneer. Braille pinned to surface. Level ID and floor plan panels in 3mm painted aluminium fixed proud of backing surface to create prominence.

Building floor plan and level ID are silk screened to aluminium panels, pinned and bolted through the rear surface allowing for replacement of graphic content if required.

Surface mounted panels