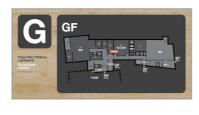

## eva - floor plan

Graphic Panel

Timber veneer applied to solid backing panel. Graphics are silk screened to face with pinned braille.

Cherry veneer bonded to rigid backing panel. Graphic text silk screened to timber veneer. Braille pinned to surface. Level ID and floor plan panels in 3mm painted aluminium fixed proud of backing surface to create prominence.

Building floor plan and level ID are silk screened to aluminium panels, pinned and bolted through the rear surface allowing for replacement of graphic content if required.

Surface mounted panels