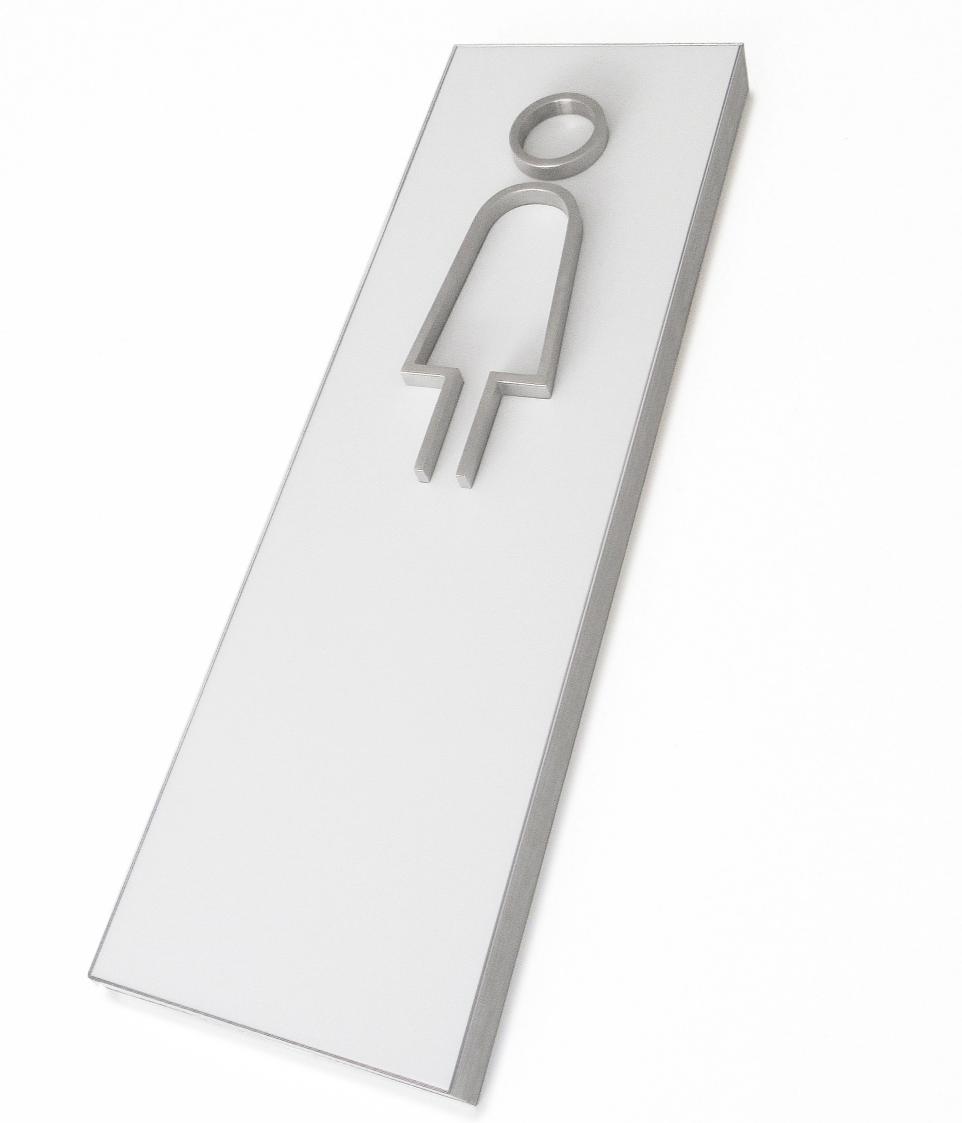

# eva - endpoint

White acrylic panel with 6mm thick 304 grade stainless steel relief icons, pinned and bonded to sign face. Stainless steel icons have shot peened finish applied.

example family

**fw.d** sign solutions