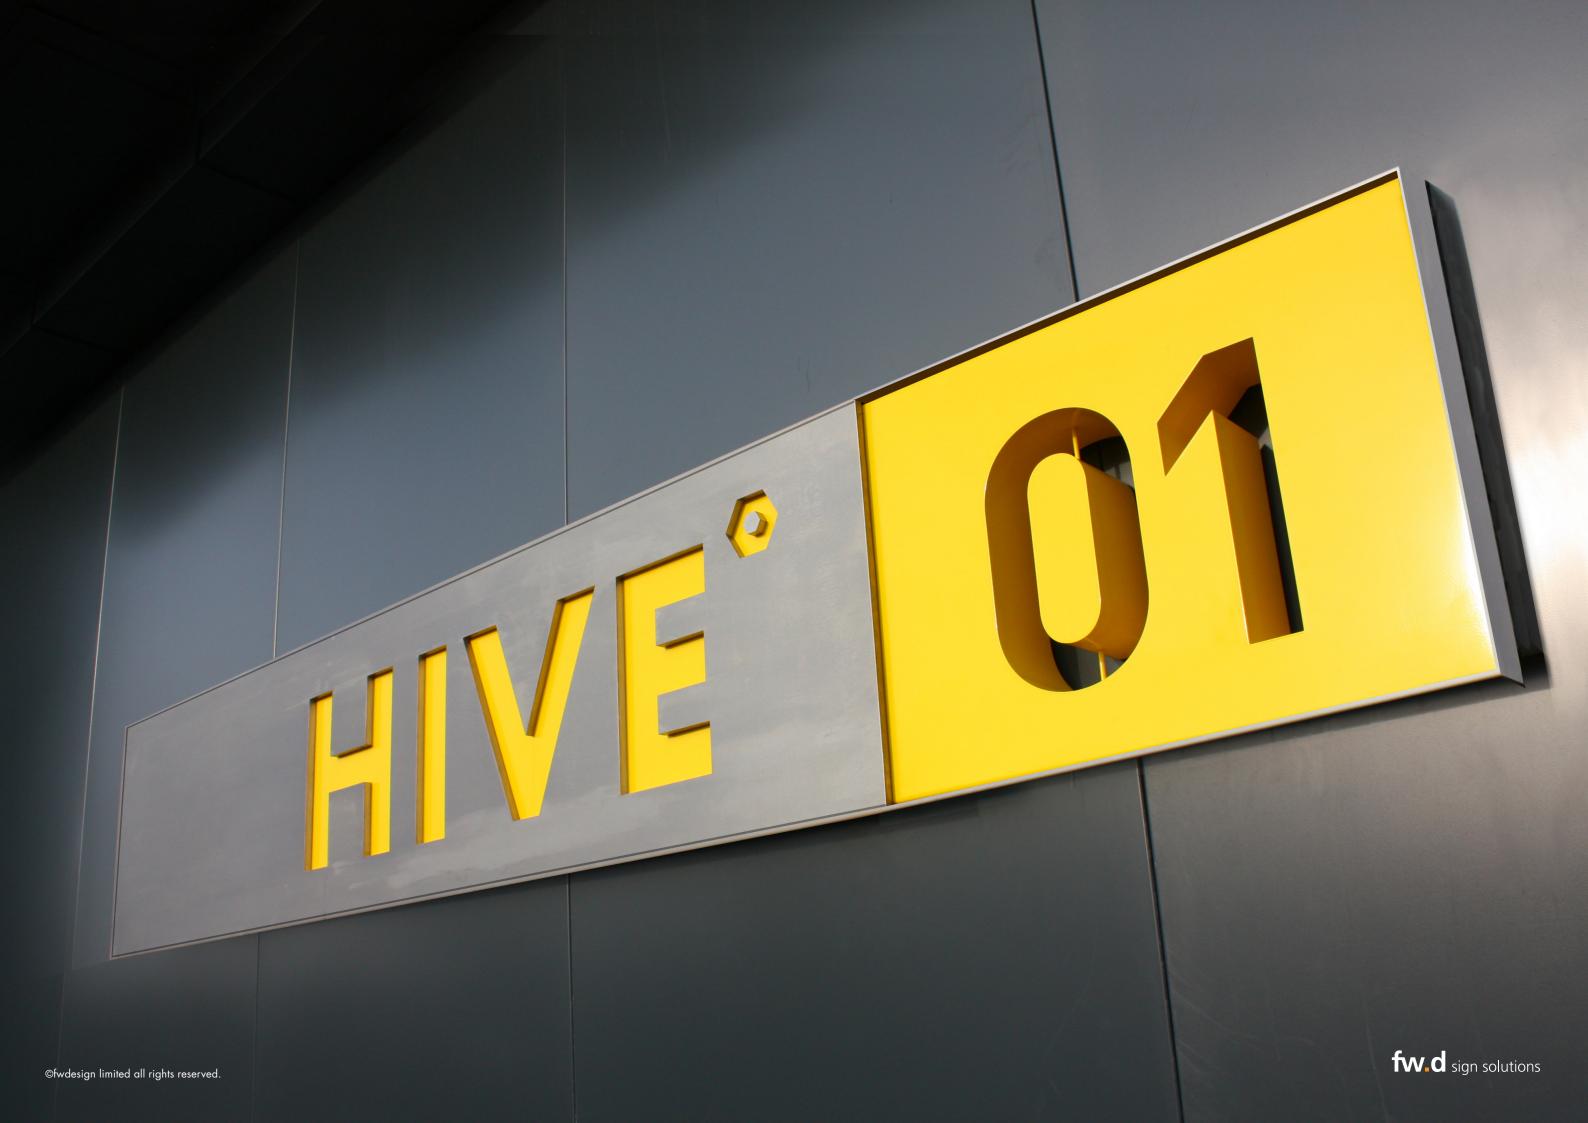

## eva - destination sign

Solid core yellow acrylic with cut outs exposing wall finish to rear of sign. Brushed stainless steel overlay with cut outs to expose solid core acrylic behind.

### Graphic Panel

Solid core acrylic in eye catching yellow with cut outs exposing wall finish behind. Brushed stainless steel cover place overlaid with cut outs exposing yellow solid core.

#### Extruded Frame

Extruded large aluminium frame with standard silver anodised finish or alternative paint finish to client colour specifications. Frame allows for easy update of graphics.

example family