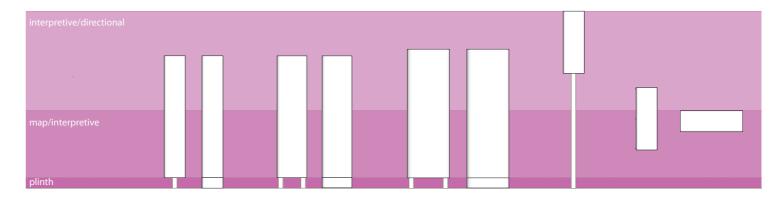

**fw.d** sign solutions

# product family

**fw.d** sign solutions

wide post wide plinth large post large plinth

**fw.d** sign solutions

# slim post

# slim plinth

# wide plinth

# large post

# large plinth

# wall horizontal