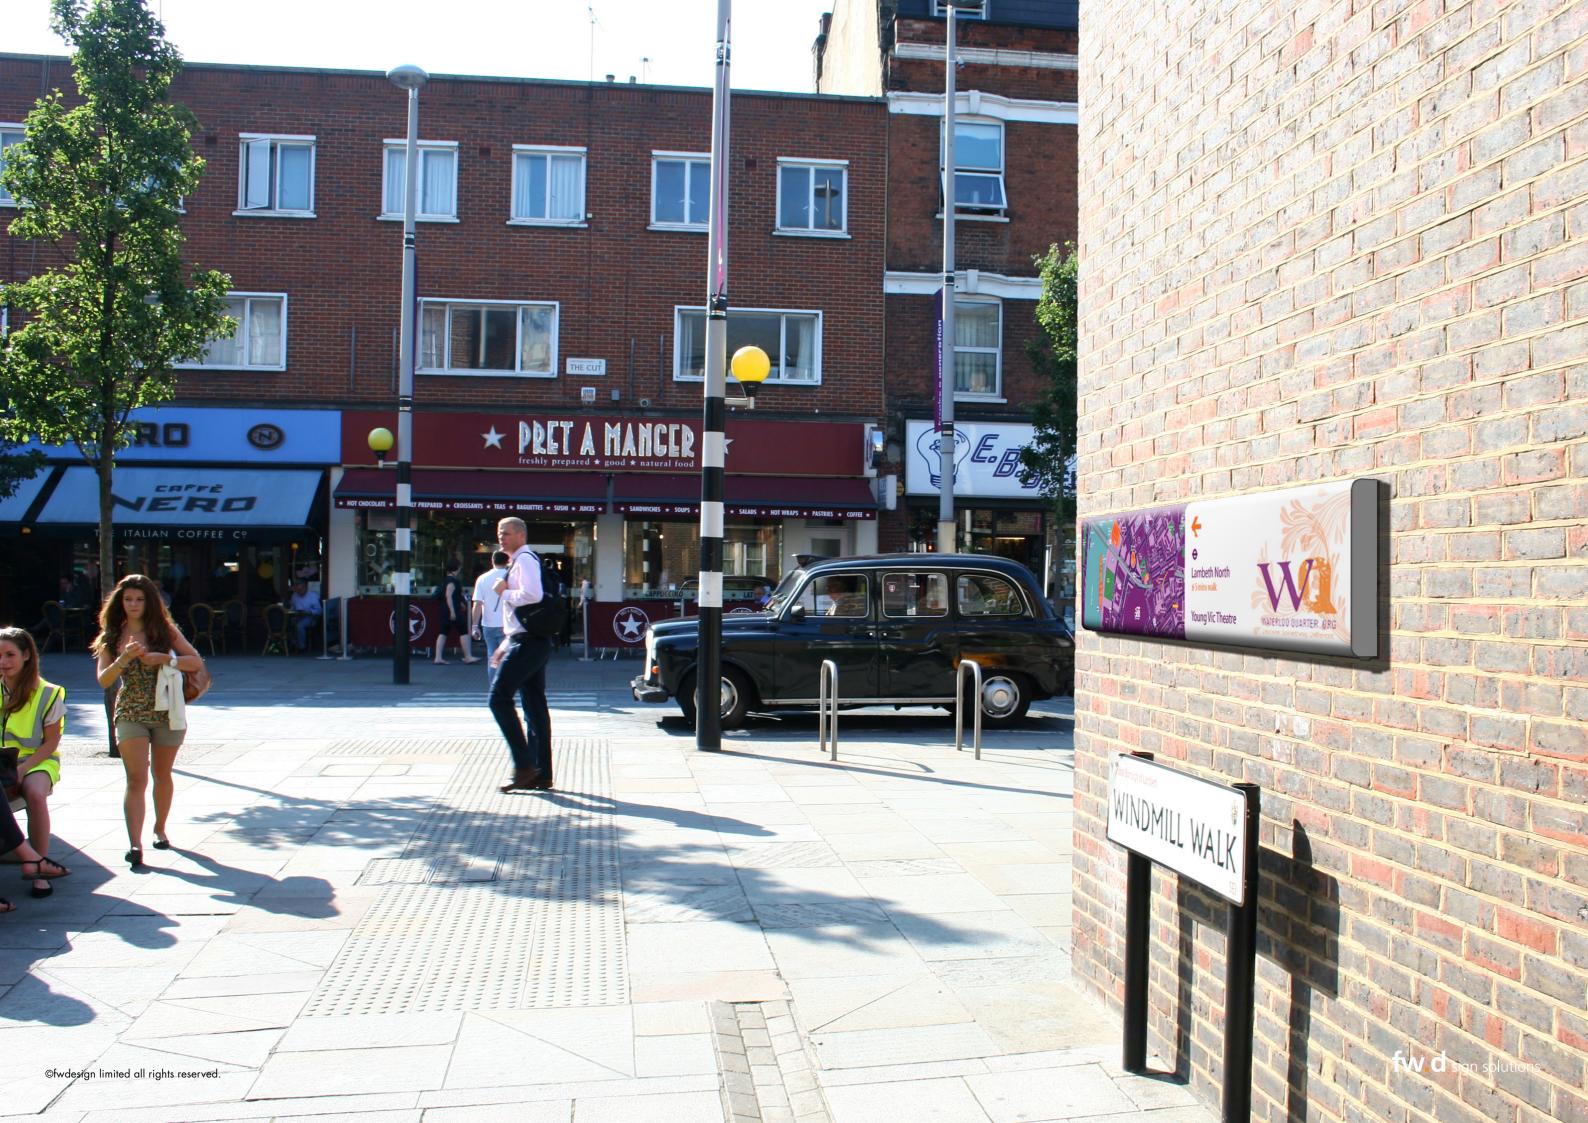

# wall horizontal

## family members

#### dimensions

H 406mm x W 1210mm x D 66mm

### panels

Fabricated aluminium panel with polyester powdercoat finish, masked and sprayed.

Descrete stainless steel security fixings secure panel on the bottom face of sign.

Cover panels are securely fitted to each side.

### information

Vinyl graphics or digitally printed vinyls applied to panels with a clear polyurethabe laquer providing high levels of durability.

### options

Range of different sign lengths available.