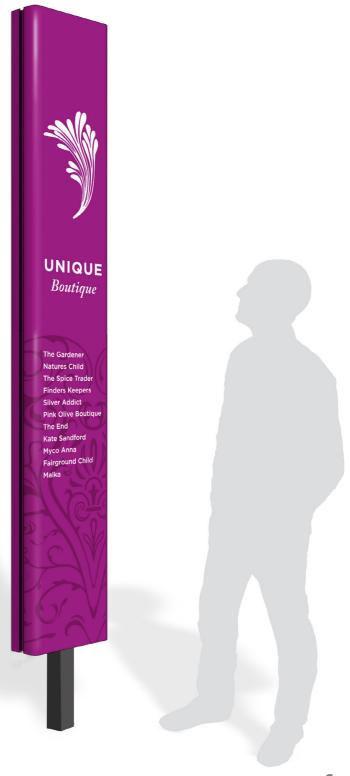

# slim post

## family members

### dimensions

H 2519mm x W 400mm X D 205mm

#### overview

Fabricated aluminium panels with polyester powder coat finish, masked and sprayed. Double panels fit around a 100mm square post.

Signs are built up from the bottom up with a top cap securely locking the panels in place.

### information

Vinyl graphics or digitally printed vinyls applied to panels with a clear polyurethabe laquer providing high levels of durability.

### options

Due to the nature of sign construction the sign can be made to any height within manufacturing capabilities.