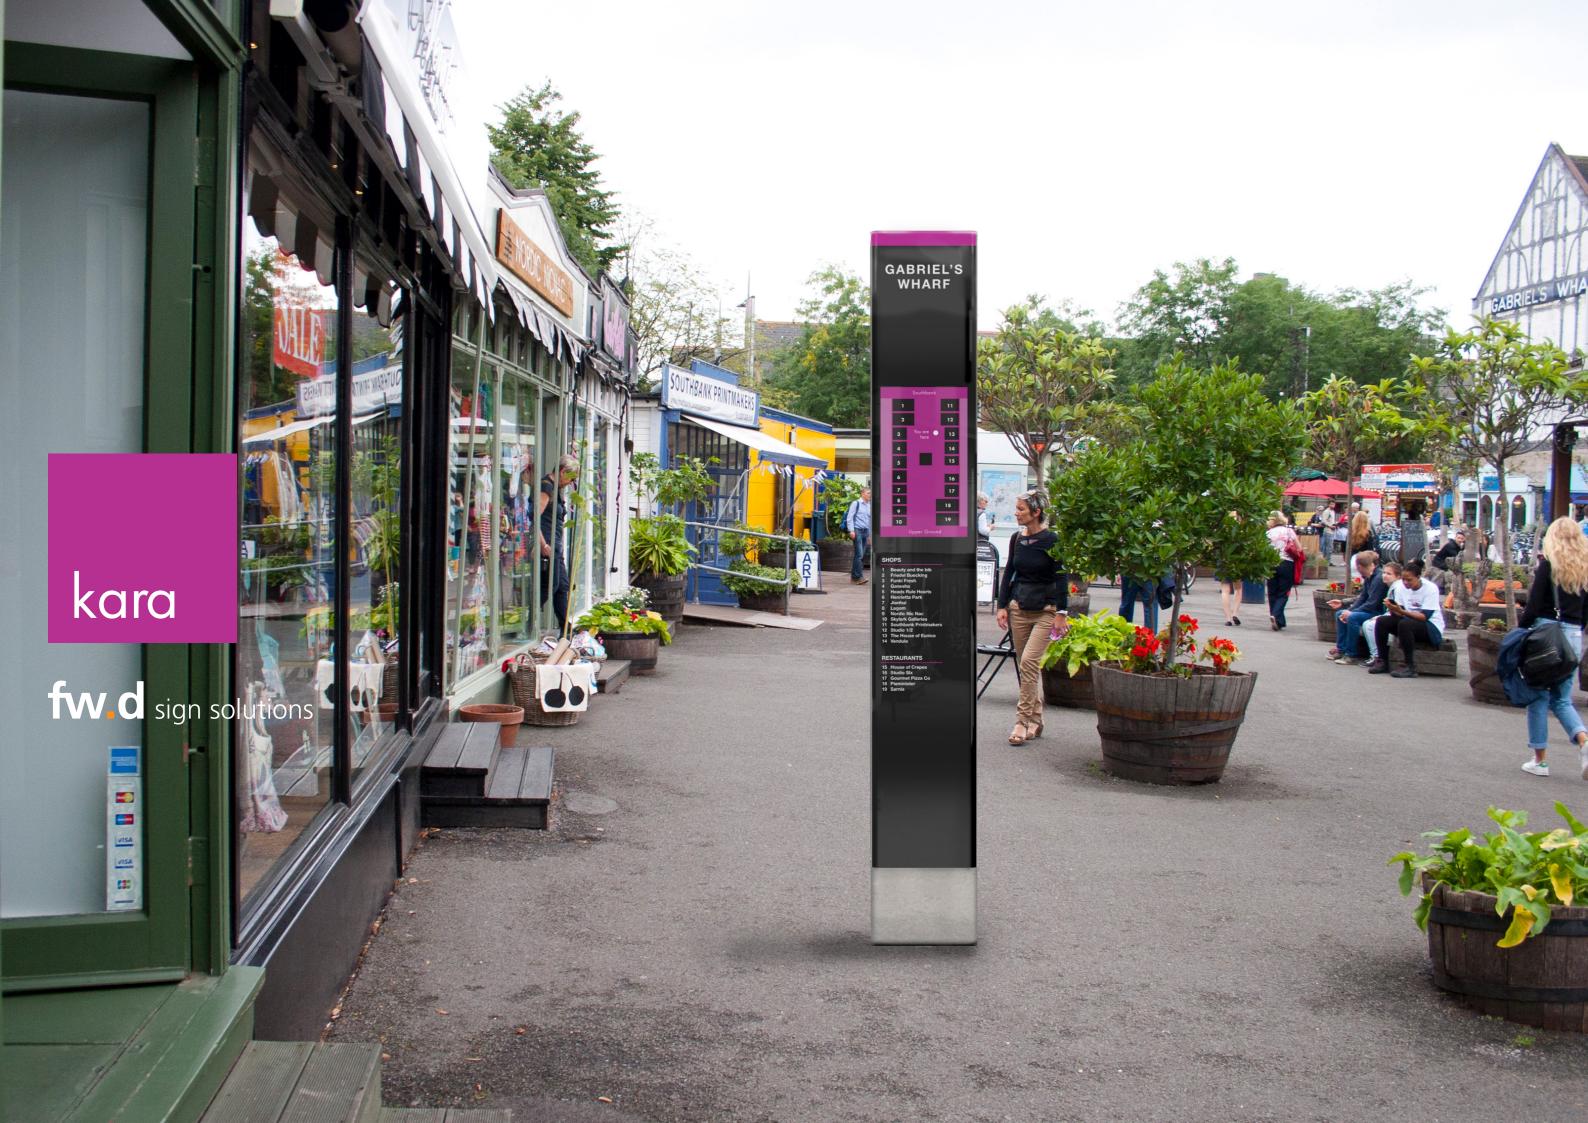

# kara is the speedy installer

kara is a brand new innovative signage system designed to bring a quality specification to high street statutory signage at a cost effective price.

A post mounted system designed to quickly and easily fit around existing posts or lamp posts of any size using standard Signfix clamping fixings. A small number of standard system components deliver a range of different sign configurations offering a breadth of flexibility and versatility of application.

**fw.d** sign solutions