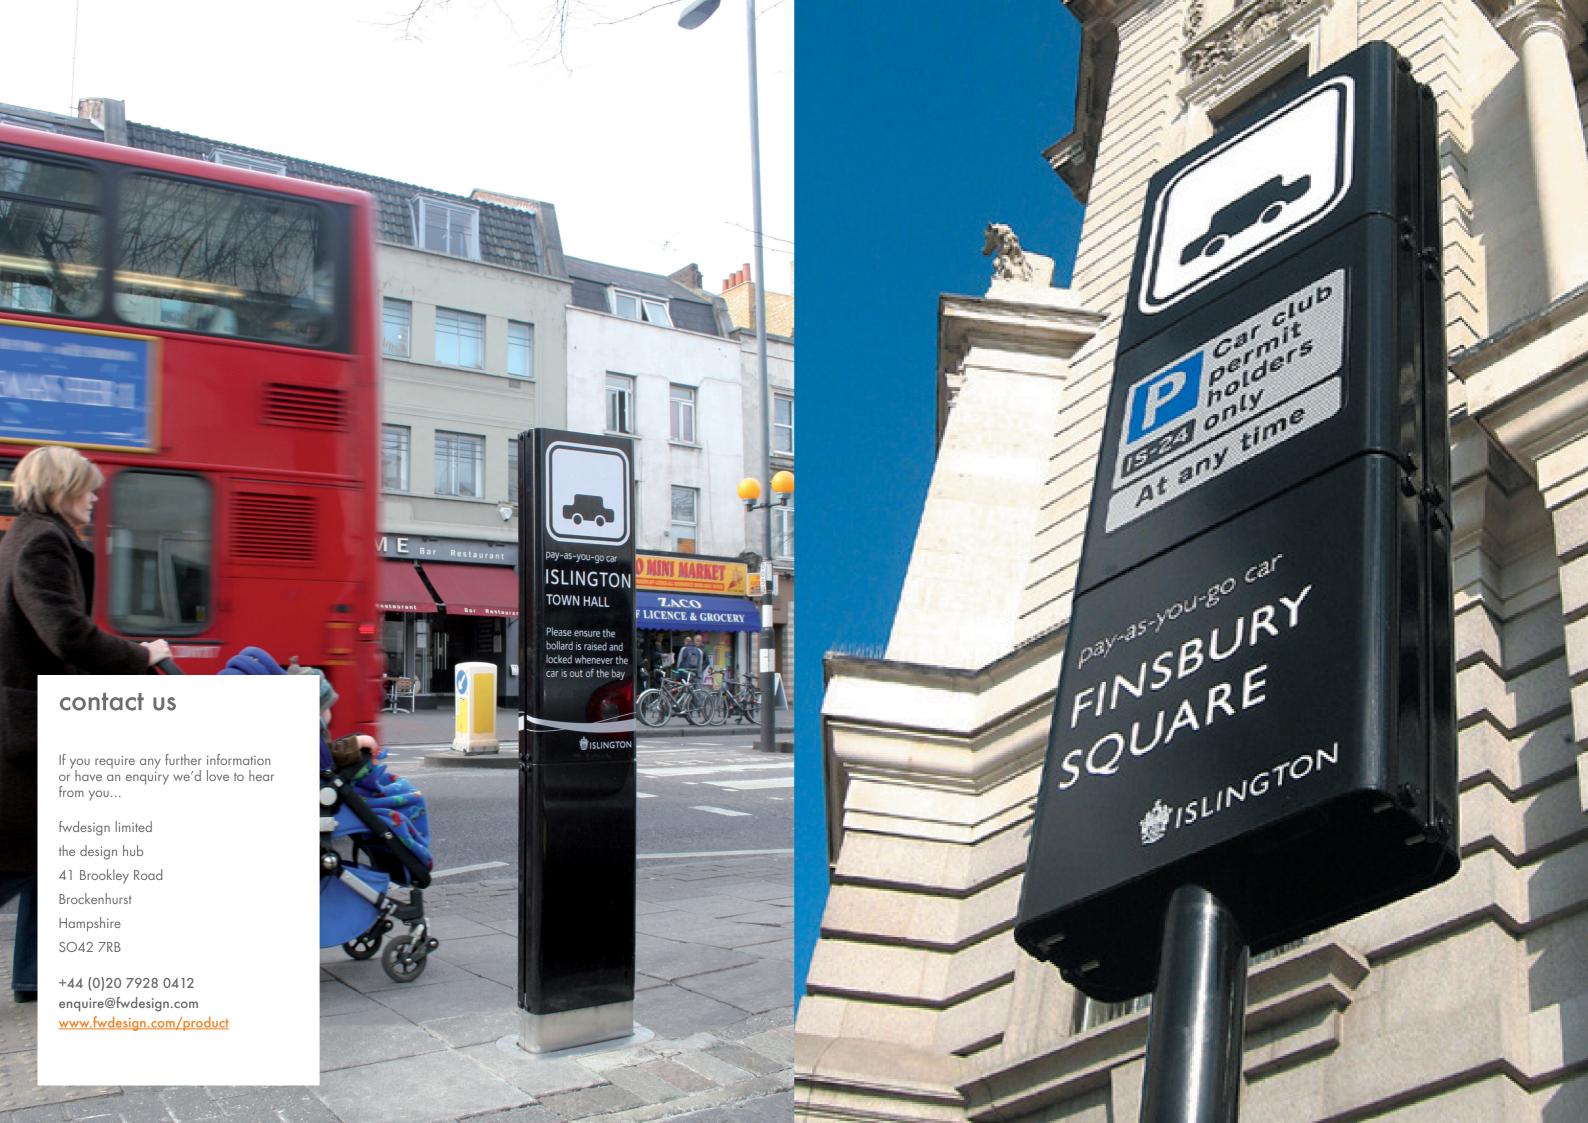

# kara is the speedy installer

kara is a brand new innovative signage system designed to bring a quality specification to high street statutory signage at a cost effective price.

A post mounted system designed to quickly and easily fit around existing posts or lamp posts of any size using standard Signfix clamping fixings. A small number of standard system components deliver a range of different sign configurations offering a breadth of flexibility and versatility of application.

**fw.d** sign solutions