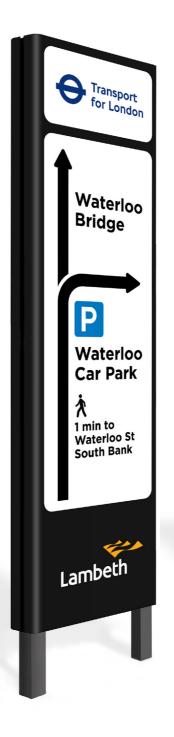

# kara is the speedy installer

kara is a brand new innovative signage system designed to bring a quality specification to high street statutory signage at a cost effective price.

A post mounted system designed to quickly and easily fit around existing posts or lamp posts of any size using standard Signfix clamping fixings. A small number of standard system components deliver a range of different sign configurations offering a breadth of flexibility and versatility of application.

# large post

### family members

### dimensions

H 2650mm x W 800mm X D 205mm

#### overview

Fabricated aluminium panels with polyester powder coat finish, masked and sprayed. Double panels fit around a 100mm square post.

Signs are built up from the bottom up with a top cap securely locking the panels in place.

#### information

Vinyl graphics or digitally printed vinyls applied to panels with a clear polyurethabe laquer providing high levels of durability.

#### options

Due to the nature of sign construction the sign can be made to any height within manufacturing capabilities.

Refelective vinyl can be used if required.