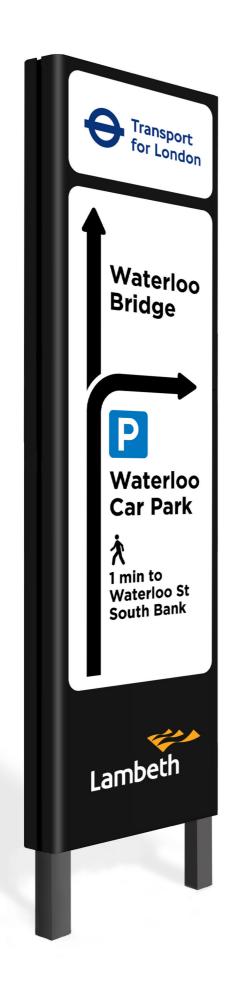

# kara is the speedy installer

kara is a brand new innovative signage system designed to bring a quality specification to high street statutory signage at a cost effective price.

A post mounted system designed to quickly and easily fit around existing posts or lamp posts of any size using standard Signfix clamping fixings. A small number of standard system components deliver a range of different sign configurations offering a breadth of flexibility and versatility of application.