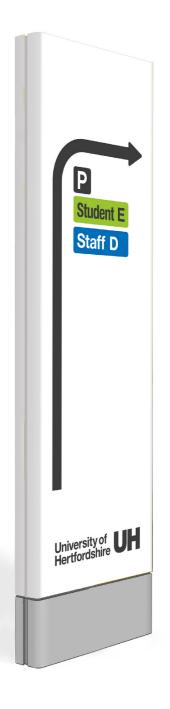

# slim post

## family members

### dimensions

H 2519mm x W 400mm X D 205mm

#### overview

Fabricated aluminium panels with polyester powder coat finish, masked and sprayed. Double panels fit around a 100mm square post.

Signs are built up from the bottom up with a top cap securely locking the panels in place.

### information

Vinyl graphics or digitally printed vinyls applied to panels with a clear polyurethabe laquer providing high levels of durability.

### options

Due to the nature of sign construction the sign can be made to any height within manufacturing capabilities.