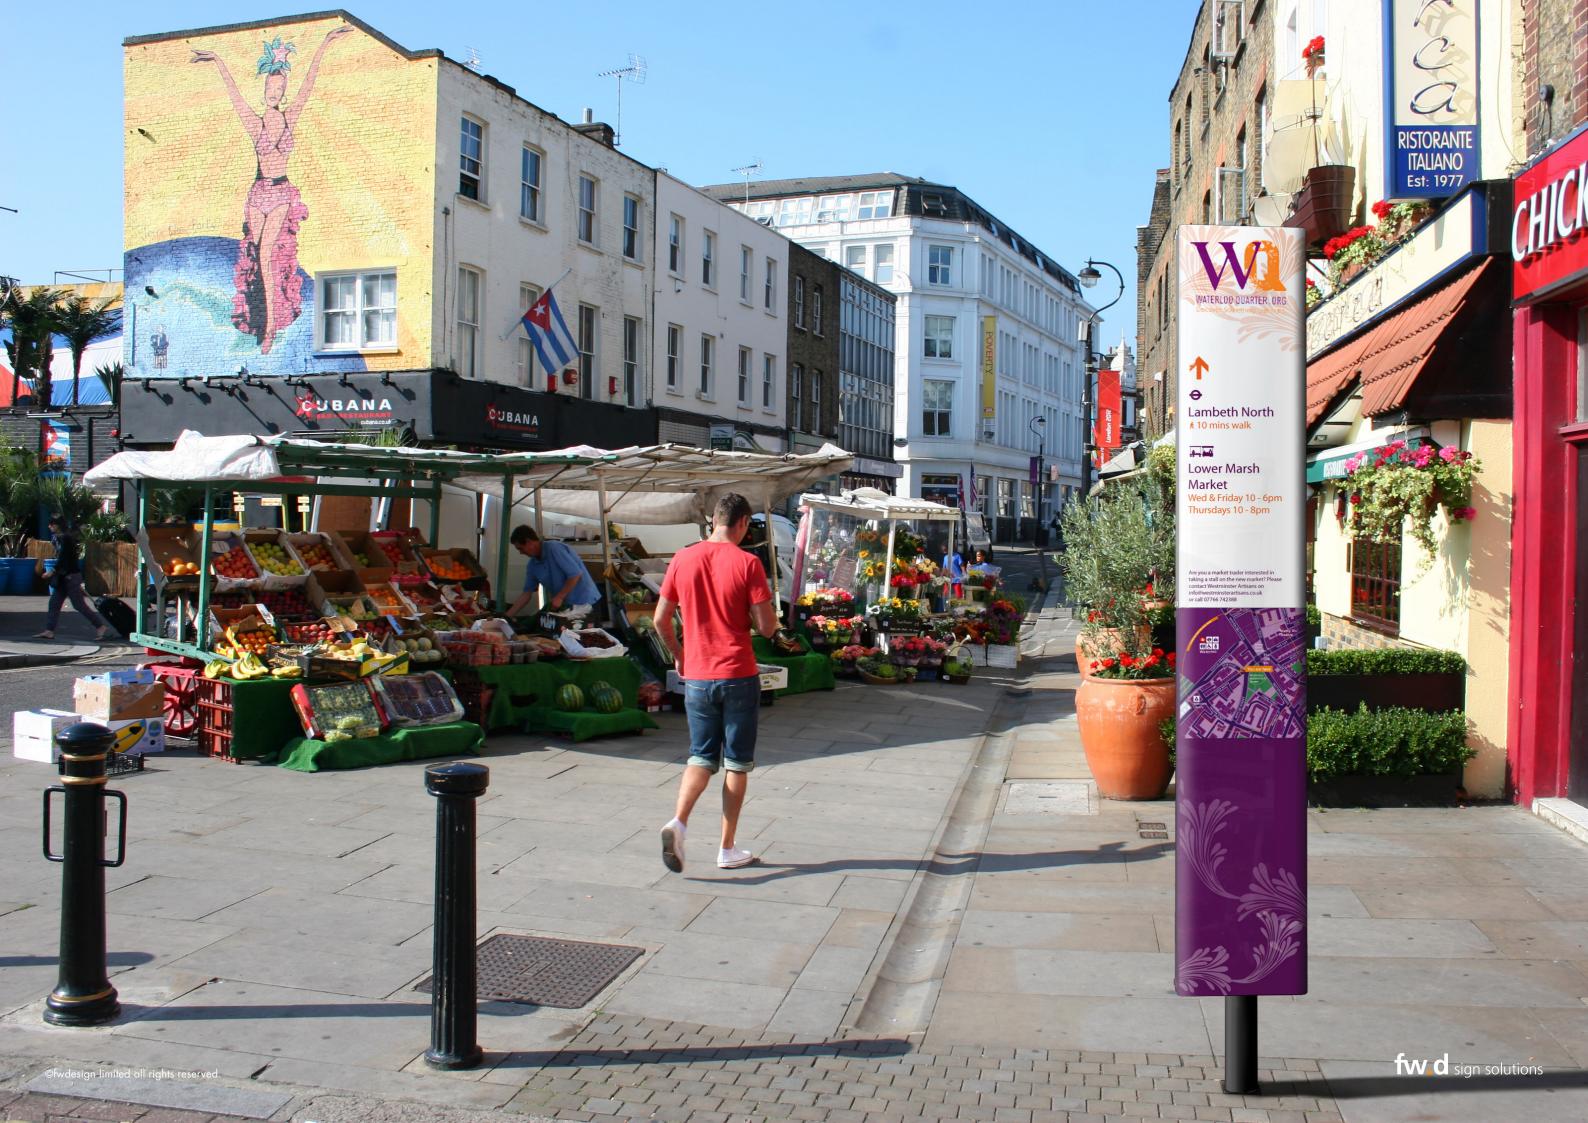

# large post

### family members

### dimensions

H 2650mm x W 800mm X D 205mm

#### overview

Fabricated aluminium panels with polyester powder coat finish, masked and sprayed. Double panels fit around a 100mm square post.

Signs are built up from the bottom up with a top cap securely locking the panels in place.

#### information

Vinyl graphics or digitally printed vinyls applied to panels with a clear polyurethabe laquer providing high levels of durability.

#### options

Due to the nature of sign construction the sign can be made to any height within manufacturing capabilities.

Refelective vinyl can be used if required.