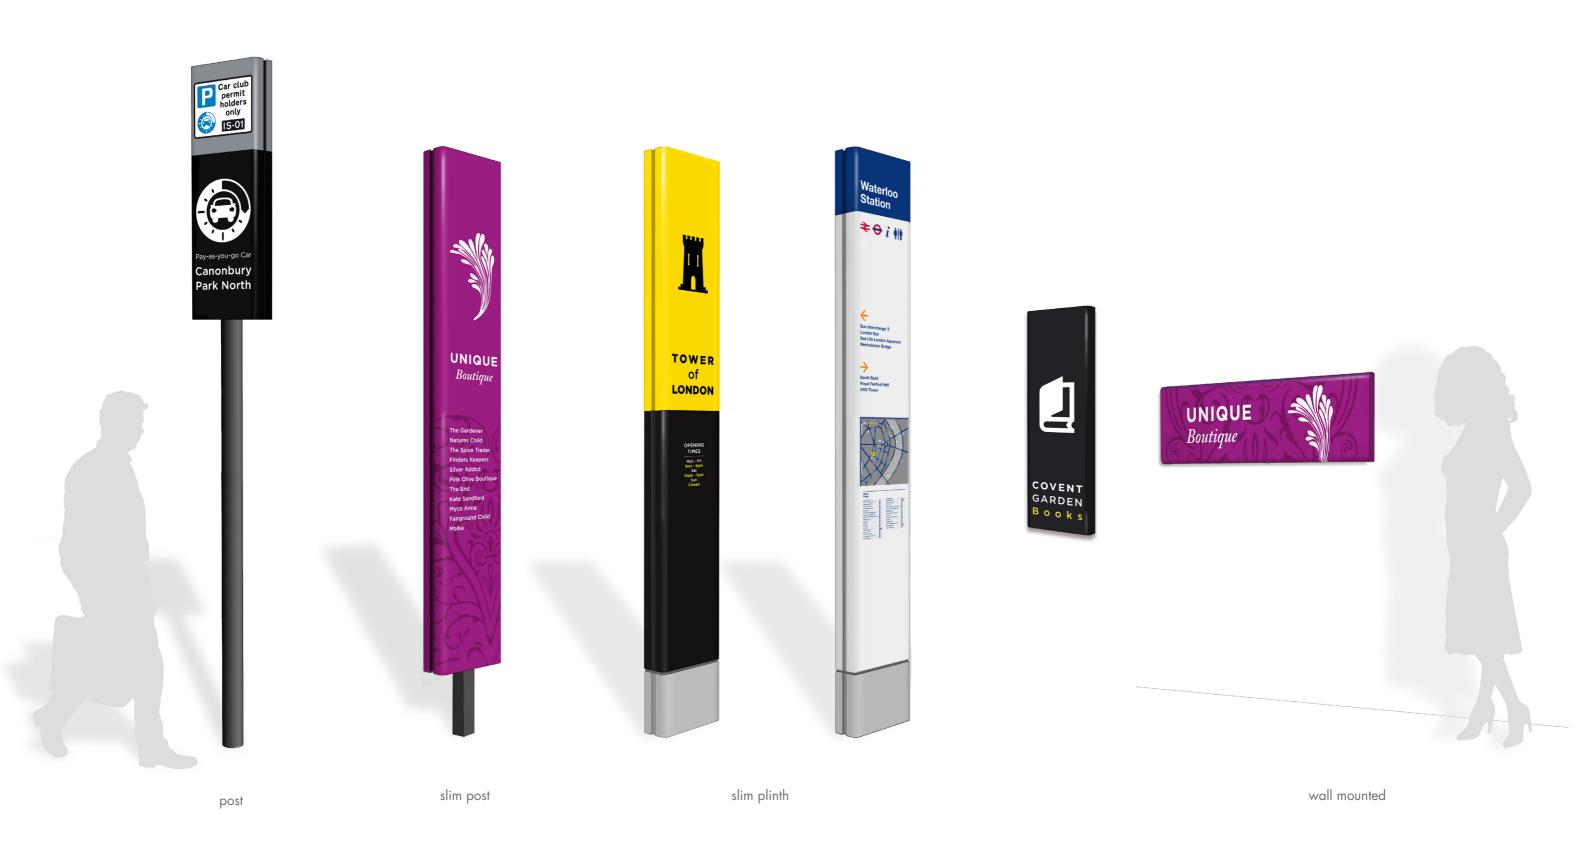

# product family

**fw.d** sign solutions

wide post wide plinth large post large plinth

**fw.d** sign solutions