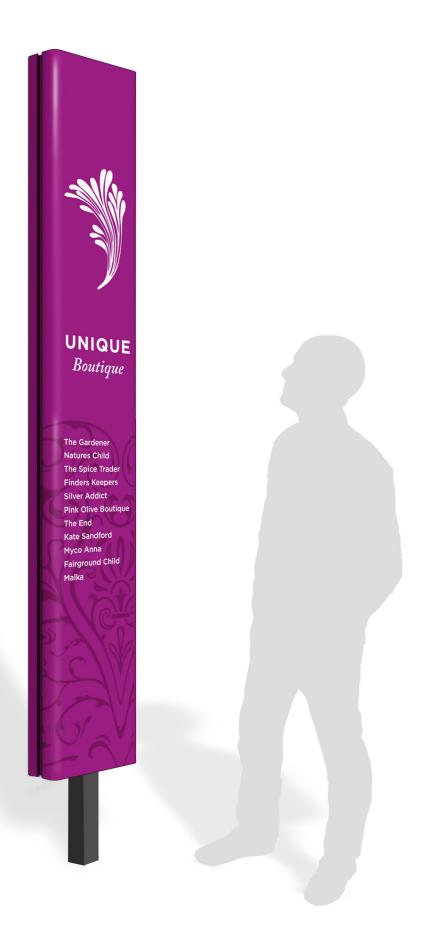

# slim post

### dimensions

H 2519mm x W 400mm X D 205mm

#### overview

Fabricated aluminium panels with polyester powder coat finish, masked and sprayed. Double panels fit around a 100mm square post.

Signs are built up from the bottom up with a top cap securely locking the panels in place.

### information

Vinyl graphics or digitally printed vinyls applied to panels with a clear polyurethabe laquer providing high levels of durability.

### options

Due to the nature of sign construction the sign can be made to any height within manufacturing capabilities.