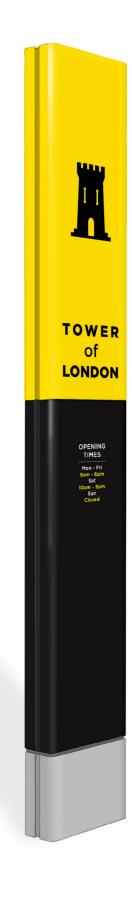

# kara is the speedy installer

kara is a brand new innovative signage system designed to bring a quality specification to high street statutory signage at a cost effective price.

A post mounted system designed to quickly and easily fit around existing posts or lamp posts of any size using standard Signfix clamping fixings. A small number of standard system components deliver a range of different sign configurations offering a breadth of flexibility and versatility of application.

**fw.d** sign solutions