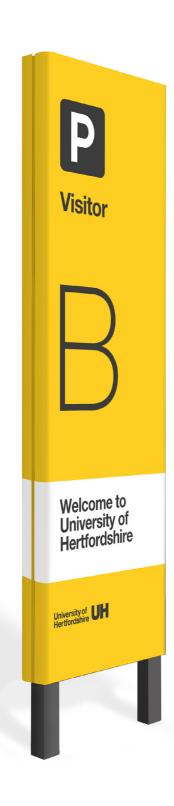

## family members

### dimensions

H 2519mm x W 400mm X D 205mm

#### overview

Fabricated aluminium panels with polyester powder coat finish, masked and sprayed. Double panels fit around a 100mm square post.

Signs are built up from the bottom up with a top cap securely locking the panels in place.

### information

Vinyl graphics or digitally printed vinyls applied to panels with a clear polyurethabe laquer providing high levels of durability.

### options

Due to the nature of sign construction the sign can be made to any height within manufacturing capabilities.