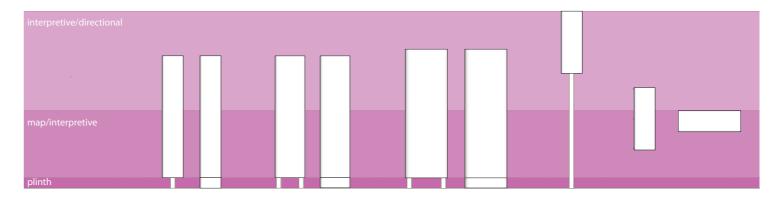

**fw.d** sign solutions

# product family

**fw.d** sign solutions

wide post wide plinth large post large plinth

**fw.d** sign solutions

# slim post

# slim plinth

# wide plinth

# large post

# large plinth

# wall horizontal