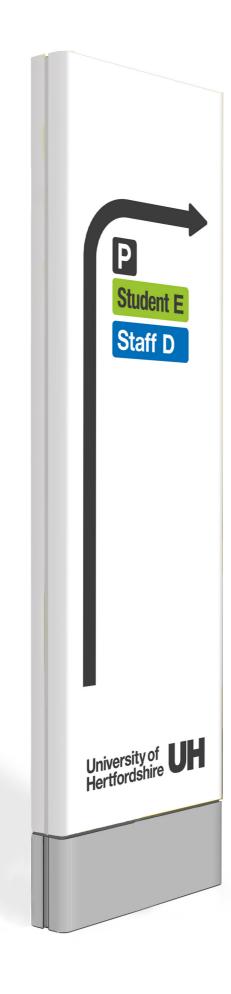

# slim post

### dimensions

H 2519mm x W 400mm X D 205mm

#### overview

Fabricated aluminium panels with polyester powder coat finish, masked and sprayed. Double panels fit around a 100mm square post.

Signs are built up from the bottom up with a top cap securely locking the panels in place.

### information

Vinyl graphics or digitally printed vinyls applied to panels with a clear polyurethabe laquer providing high levels of durability.

### options

Due to the nature of sign construction the sign can be made to any height within manufacturing capabilities.